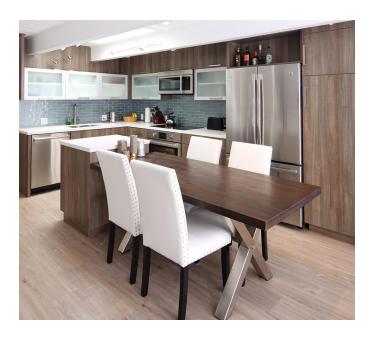

## **Property Description**

The Le Clairvaux condominium 2 bedroom, is located in a convenient downtown location, that is only two blocks from the Silver Queen Gondola and downtown Aspen. You'll enjoy the convenience and privacy of the Le Clairvaux condominiums after a long day of adventure on the slopes or around town. This top floor unit features views of Aspen Mountain and the gondola, as well as a full kitchen, bathrooms and a gas fireplace. Other amenities include flatscreen TVs, stainless steel appliances and laundry in-unit. Complex amenities include wireless internet and free on-site parking, with one assigned parking space.

## **Amenities**

Bedrooms: 2

Bath: 2

Square Footage: 960 Location: Core Aspen Maximum Guests: 4 Aspen Mountain Views

Wifi

Gas Fireplace 1 Assigned Parking Space Air Conditioning Units Flat Screen Tv's

LE CLAIRVAUX CONTEMPORARY