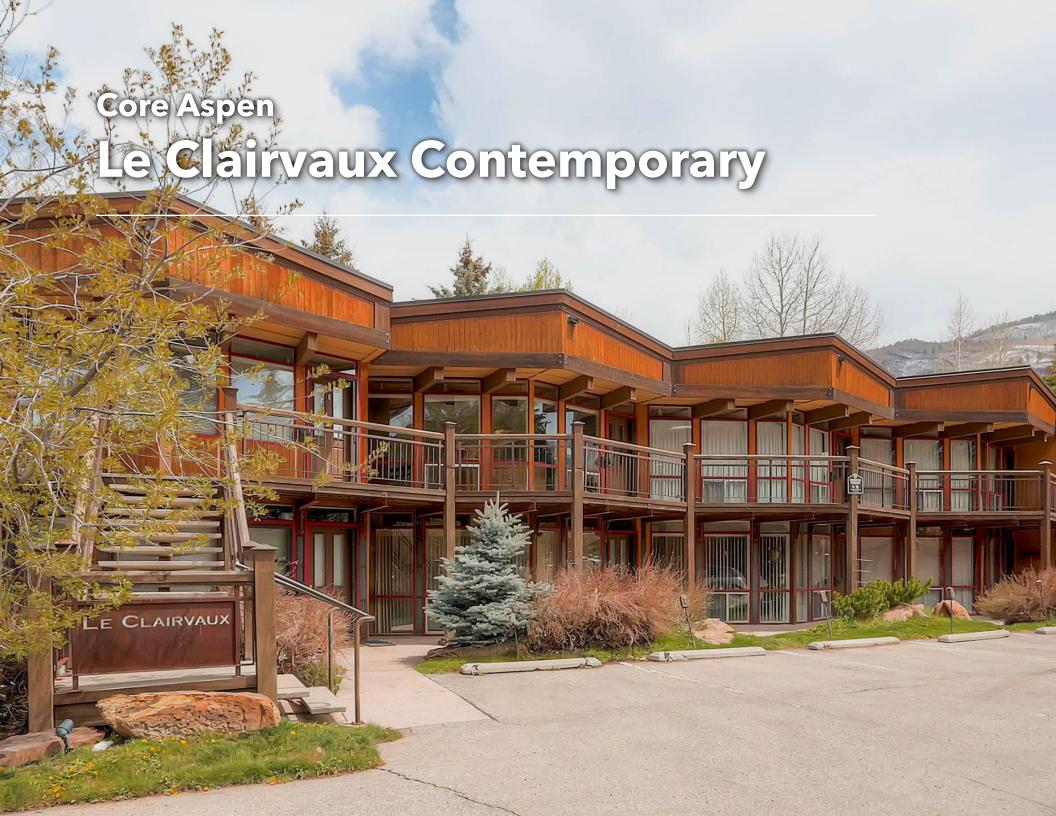

LE CLAIRVAUX CONTEMPORARY

## **Property Description**

The Le Clairvaux condominium 2 bedroom, is located in a convenient downtown location, that is only two blocks from the Silver Queen Gondola and downtown Aspen. You'll enjoy the convenience and privacy of the Le Clairvaux condominiums after a long day of adventure on the slopes or around town. This top floor unit features views of Aspen Mountain and the gondola, as well as a full kitchen, bathrooms and a gas fireplace. Other amenities include flatscreen TVs, stainless steel appliances and laundry in-unit. Complex amenities include wireless internet and free on-site parking, with one assigned parking space.