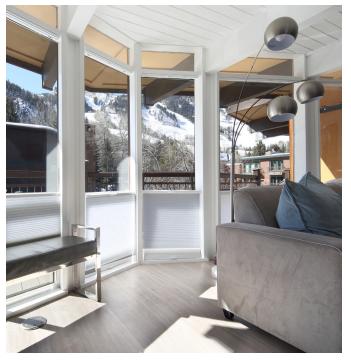

## **Property Description**

The Le Clairvaux condominium 2 bedroom, is located in a convenient downtown location, that is only two blocks from the Silver Queen Gondola and downtown Aspen. You'll enjoy the convenience and privacy of the Le Clairvaux condominiums after a long day of adventure on the slopes or around town. This top floor unit features views of Aspen Mountain and the gondola, as well as a full kitchen, bathrooms and a gas fireplace. Other amenities include flatscreen TVs, stainless steel appliances and laundry in-unit. Complex amenities include wireless internet and free on-site parking, with one assigned parking space.

## **Amenities**

Bedrooms: 2

Bath: 2

Square Footage: 960 Location: Core Aspen Maximum Guests: 4 Aspen Mountain Views

Wifi

Gas Fireplace 1 Assigned Parking Space Air Conditioning Units Flat Screen Tv's

LE CLAIRVAUX CONTEMPORARY