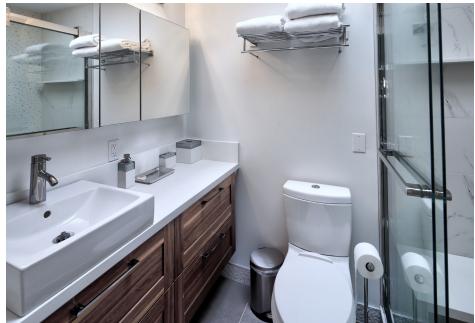

## **Property Description**

The Le Clairvaux condominium 2 bedroom, is located in a convenient downtown location, that is only two blocks from the Silver Queen Gondola and downtown Aspen. You'll enjoy the convenience and privacy of the Le Clairvaux condominiums after a long day of adventure on the slopes or around town. This top floor unit features views of Aspen Mountain and the gondola, as well as a full kitchen, bathrooms and a gas fireplace. Other amenities include flatscreen TVs, stainless steel appliances and laundry in-unit. Complex amenities include wireless internet and free on-site parking, with one assigned parking space.

## **Amenities**

Bedrooms: 2

Bath: 2

Square Footage: 960 Location: Core Aspen Maximum Guests: 4 Aspen Mountain Views

Wifi

Gas Fireplace 1 Assigned Parking Space Air Conditioning Units Flat Screen Tv's

LE CLAIRVAUX CONTEMPORARY