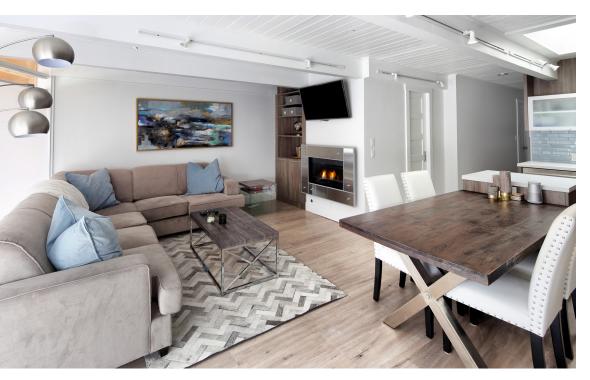

## **Property Description**

The Le Clairvaux condominium 2 bedroom, is located in a convenient downtown location, that is only two blocks from the Silver Queen Gondola and downtown Aspen. You'll enjoy the convenience and privacy of the Le Clairvaux condominiums after a long day of adventure on the slopes or around town. This top floor unit features views of Aspen Mountain and the gondola, as well as a full kitchen, bathrooms and a gas fireplace. Other amenities include flatscreen TVs, stainless steel appliances and laundry in-unit. Complex amenities include wireless internet and free on-site parking, with one assigned parking space.

## **Amenities**

Bedrooms: 2

Bath: 2

Square Footage: 960 Location: Core Aspen Maximum Guests: 4 Aspen Mountain Views

Wifi

Gas Fireplace 1 Assigned Parking Space Air Conditioning Units Flat Screen Tv's

LE CLAIRVAUX CONTEMPORARY